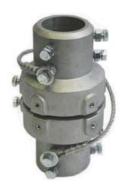

Round to Round

**Round to Square** 

#### Post Type

**BC2-CENTER** 

Works With All Combinations

More cost-effective replacement option than traditional 1-piece designs

Centerpiece - Easily Replaceable Break Portion