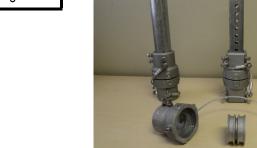

# Reuseable Sign Post Breakaway Device

This easy-to-use 3-piece design allows you to mix-and-match any sign post types.

Another benefit is that you only have to replace components as necessary. The cups can be reused and replaced as needed and the centerpiece is just a fraction of the replacement cost of traditional 1-piece designs.

#### Post Type

**BC2-CENTER** 

Works With All Combinations

More cost-effective replacement option than traditional 1-piece designs

Centerpiece - Easily Replaceable Break Portion