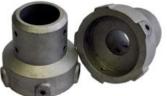

## **BC2 Centerpiece Only**

**Replacements - Centerpiece Only** 

#### Post Type

**BC2-CENTER** 

Works With All Combinations

More cost-effective replacement option than traditional 1-piece designs

Centerpiece - Easily Replaceable Break Portion