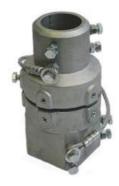

# Reuseable Sign Post Breakaway Device

This easy-to-use 3-piece design allows you to mix-and-match any sign post types.

Another benefit is that you only have to replace components as necessary. The cups can be reused and replaced as needed and the centerpiece is just a fraction of the replacement cost of traditional 1-piece designs.

#### Post Type

**BC2-CENTER** 

Works With All Combinations

More cost-effective replacement option than traditional 1-piece designs

Centerpiece - Easily Replaceable Break Portion