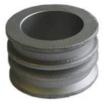

## **BC2 Centerpiece Only**

**Replacements - Centerpiece Only** 

#### Post Type

**BC2-CENTER** 

Works With All Combinations

More cost-effective replacement option than traditional 1-piece designs

Centerpiece - Easily Replaceable Break Portion