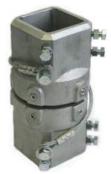

# Reuseable Sign Post Breakaway Device

This easy-to-use 3-piece design allows you to mix-and-match any sign post types.

Another benefit is that you only have to replace components as necessary. The cups can be reused and replaced as needed and the centerpiece is just a fraction of the replacement cost of traditional 1-piece designs.

#### Post Type

**BC2-CENTER** 

Works With All Combinations

More cost-effective replacement option than traditional 1-piece designs

Centerpiece - Easily Replaceable Break Portion